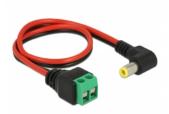

# Delock Cable DC 5.5 x 2.5 mm male to Terminal Block 2 pin 30 cm angled

### Description

This terminal block cable by Delock can be used to connect bare wires. Thus the cable is not only convenient for special industry applications, but also for the hobby area, e.g. railway modelling. Various devices with a suitable DC power connector can be connected to the cable and are supplied with power individually (depending on the requirements of the device).

# **Technical details**

- Connectors:
  - 1 x DC 5.5 x 2.5 mm male angled
  - 1 x 2 pin terminal block
- Positive pole inside, negative pole outside
- DC pin length: ca. 11 mm
- Pitch: 5.00 mm
- Length without connectors: ca. 30 cm