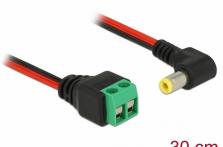

# Delock Cable DC 5.5 x 2.5 mm male to Terminal Block 2 pin 30 cm angled

### Description

This terminal block cable by Delock can be used to connect bare wires. Thus the cable is not only convenient for special industry applications, but also for the hobby area, e.g. railway modelling. Various devices with a suitable DC power connector can be connected to the cable and are supplied with power individually (depending on the requirements of the device).

30 cm

# **Technical details**

- Connectors:
  - 1 x DC 5.5 x 2.5 mm male angled
  - 1 x 2 pin terminal block
- Positive pole inside, negative pole outside
- DC pin length: ca. 11 mm
- Pitch: 5.00 mm
- Length without connectors: ca. 30 cm