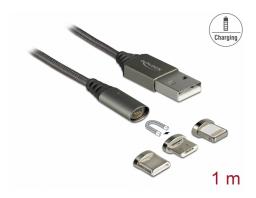

# Delock Magnetic USB Charging Cable Set for 8 Pin / Micro USB / USB Type-C™ anthracite 1 m

## **Description**

This USB charging cable by Delock stands out due to its magnet technology und enables an easy and quick connecting and disconnecting between a device and the power source. By using one of the three included magnet adapter different mobile devices, tablets etc. can be charged either via 8 pin, Micro USB-B or USB Type-CTM interface. The adapters are designed to remain inside the port of the device. Thus it can avoid the deterioration of the interface and also act as dust protection. The USB charging cable can immediately connect to the device with its round magnetic connector. The cable is due to the robust textile shielding and metal housing on both cable ends, very sturdy and durable.

#### **Technical details**

Connectors:

Cable: USB 2.0 Type-A male > magnet connector
Adapters: magnet interface > 8 pin Lightning™ male
magnet interface > USB Type Micro-B male
magnet interface > USB Type-C™ male

## **Package content**

- Magnetic USB charging cable
- 3 x magnetic adapters