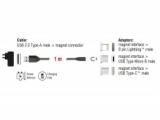

#### **Technical details**

Connectors:

Cable: USB 2.0 Type-A male > magnet connector
Adapters: magnet interface > 8 pin Lightning™ male
magnet interface > USB Type Micro-B male
magnet interface > USB Type-C™ male

### Interface

| connector:   | 1 x USB Type-A male                                                                                                  |
|--------------|----------------------------------------------------------------------------------------------------------------------|
| Connector 1: | 1 x Apple Lightning <sup>™</sup> 8 pin male<br>1 x USB 2.0 Type Micro-B male<br>1 x USB 2.0 Type-C <sup>™</sup> male |