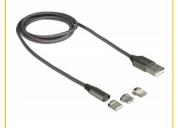

# Delock Magnetic USB Charging Cable Set for 8 Pin / Micro USB / USB Type-C™ anthracite 1 m

## **Description**

This USB charging cable by Delock stands out due to its magnet technology und enables an easy and quick connecting and disconnecting between a device and the power source. By using one of the three included magnet adapter different mobile devices, tablets etc. can be charged either via 8 pin, Micro USB-B or USB Type-CTM interface. The adapters are designed to remain inside the port of the device. Thus it can avoid the deterioration of the interface and also act as dust protection. The USB charging cable can immediately connect to the device with its round magnetic connector. The cable is due to the robust textile shielding and metal housing on both cable ends, very sturdy and durable.

## **Package content**

- Magnetic USB charging cable
- 3 x magnetic adapters