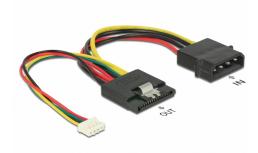

# Delock Cable Power SATA 15 pin receptacle > Molex 4 pin male + 4 pin power female

### **Description**

This power cable by Delock converts the Molex 4 pin interface into a SATA 15 pin interface, in order to supply power to a SATA HDD. Furthermore the additional 4 pin connector can be used as connection e.g. for LED signal.

#### **Technical details**

- Connectors:
  - 1 x SATA 15 pin receptacle >
  - 1 x Molex 4 pin male
  - 1 x 4 pin (5 V), Pitch 2.0 mm
- Cable gauge: 18 AWG / 26 AWG
- Power connector for SATA HDD
- Length incl. connectors (L): ca. 15 cm

## Interface

| connector:   | 1 x SATA 15 pin receptacle     |
|--------------|--------------------------------|
| Connector 1: | 1 x 4 pin power connector male |
| Connector 2: | 1 x Molex 4 pin male           |