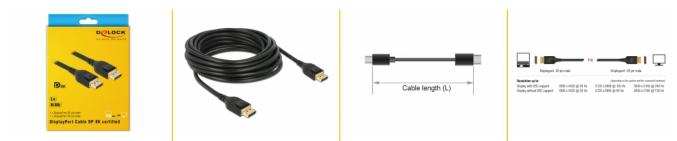

## **Technical details**

- Connectors:
  - 1 x DisplayPort 20 pin male >
  - 1 x DisplayPort 20 pin male
- DisplayPort 1.4 specification
- Downwards compatible to DisplayPort 1.3, 1.2 and 1.1
- DisplayPort® DP 8K certified cable
- Pin 20 not connected
- Cable gauge: 28 AWG
- Cable diameter: ca. 7.5 mm
- Copper conductor
- Triple shielded cable
- Contacts gold-plated
- Transmission of audio and video signals
- Data transfer rate up to 32.4 Gb/s
- Resolution up to:

Display with DSC support:

7680 x 4320 @ 60 Hz

5120 x 2880 @ 120 Hz

3840 x 2160 @ 240 Hz

Display without DSC support:

7680 x 4320 @ 30 Hz 5120 x 2880 @ 60 Hz 3840 x 2160 @ 120 Hz (depending on the system and the connected hardware)

- Supports Display Stream Compression 1.2 (DSC)
- Supports HDR
- Supports HDCP 1.4 and 2.2
- Supports HBR3 (8.1 Gb/s) data rate
- Up to 32 audio channels for speakers
- Up to 1536 kHz audio sampling rate
- Supports colour sampling in 4:4:4, 4:2:2 and 4:2:0 format
- Colour: black
- Length incl. connectors (L): ca. 5 m