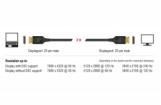

Display with DSC support:

7680 x 4320 @ 60 Hz

5120 x 2880 @ 120 Hz

3840 x 2160 @ 240 Hz

Display without DSC support:

7680 x 4320 @ 30 Hz

5120 x 2880 @ 60 Hz

3840 x 2160 @ 120 Hz