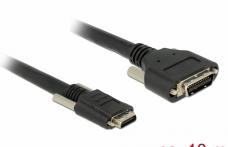

# Delock Cable Camera Link MDR plug > SDR plug PoCL 10 m black

# **Technical details**

- Connectors:
  1 x MDR 26 pin plug with screws >
  1 x Honda SDR 26 pin plug with screws
- Screw type: MDR plug #4-40 UNC SDR plug M2-0.4-6g
- Screw distance: MDR plug ca. 31.5 mm SDR plug ca. 19.5 mm
- Camera Link 1.2 specification
- Supports Power over Camera Link (PoCL)
- Voltage: 12 V
- Cable gauge:
  28 AWG data line
  24 AWG power line
- Cable diameter: ca. 9.5 mm
- Copper conductor
- Gold-plated connectors
- Data transfer rate up to: