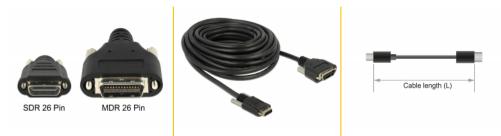

# **Technical details**

- Connectors:
  1 x MDR 26 pin plug with screws >
  1 x Honda SDR 26 pin plug with screws
- Screw type: MDR plug #4-40 UNC SDR plug M2-0.4-6g
- Screw distance: MDR plug ca. 31.5 mm SDR plug ca. 19.5 mm
- Camera Link 1.2 specification
- Supports Power over Camera Link (PoCL)
- Voltage: 12 V
- Cable gauge:
  28 AWG data line
  24 AWG power line
- Cable diameter: ca. 9.5 mm
- Copper conductor
- Gold-plated connectors
- Data transfer rate up to:

#### **DATASHEET**

Base Configuration 2.04 Gb/s Medium Configuration 4.08 Gb/s Full Configuration 5.44 Gb/s

- Colour: black
- Length incl. connectors (L): ca. 10 m