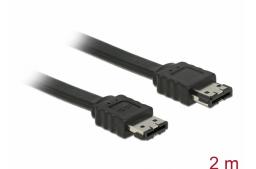

# Delock Cable eSATA 3 Gb/s receptacle > eSATA receptacle 2 m black

#### **Technical details**

- Connectors:
  - 1 x eSATA 3 Gb/s 7 pin receptacle >
  - 1 x eSATA 3 Gb/s 7 pin receptacle
- Data transfer rate up to 3 Gb/s
- Cable gauge: 26 AWG
- · Colour: black
- Length incl. connectors (L): ca. 2 m