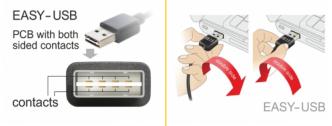

#### Description

This cable by Delock with EASY-USB male can be plugged into the USB-A female port in both directions. Thus the male port can be used both-sided and make the plug in easily.

2 m

#### **Technical details**

- Connectors:
  1 x USB 2.0 Type-A reversible male >
  1 x USB 2.0 Type Mini-B male
- USB-A male port usable in both directions
- Cable gauge:
  28 AWG data line
  24 AWG power line
- Cable diameter: ca. 4.5 mm
- Gold-plated connectors
- Colour: black
- Length incl. connectors: ca. 2 m