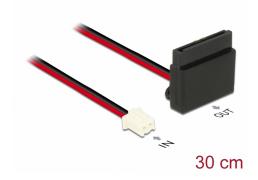

# Delock Cable Power 2 pin female > 1 x SATA 15 pin receptacle (5 V) metal clip 30 cm

#### Description

Note

This cable by Delock enables the power supply of a device equipped with a SATA 15 pin receptacle over one free 2 pin power connector on the motherboard, as available e.g. on the Banana Pi. The metal clip on the SATA receptacle ensure that the cable reliably clicks into place.

#### **Technical details**

- Connectors:
  - 1 x 2 pin female >
  - 1 x SATA 15 pin receptacle upwards angled

This cable is not suitable for devices with 12 V input.

- Pitch: 2.50 mm • Voltage: 5 V
- Cable gauge: 24 AWG
- Applicable e.g. with Banana Pi
- Length without connectors: ca. 30 cm