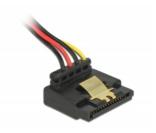

#### Description

This power cable by Delock can be connected to a 4 pin floppy power connector of a power supply unit and enables the power supply of a drive with SATA 15 pin interface. The metal clip on the SATA receptacle ensures that the cable reliably clicks into place.

#### **Technical details**

- Connectors:
  - 1 x SATA 15 pin power receptacle upwards angled >
  - 1 x Floppy 4 pin male
- Voltage: 5 V + 12 V
- Cable gauge: 20 AWG
- Length incl. connectors: ca. 30 cm