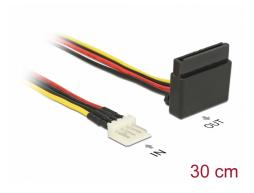

# Delock Power Cable SATA 15 pin receptacle > 4 pin floppy male metal 30 cm

#### **Technical details**

- Connectors:
  - 1 x SATA 15 pin power receptacle upwards angled >
  - 1 x Floppy 4 pin male
- Voltage: 5 V + 12 V
- Cable gauge: 20 AWG
- Length incl. connectors: ca. 30 cm