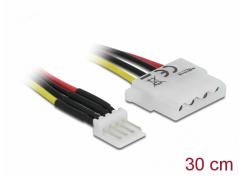

# Delock Cable Power Floppy 4 pin male > Molex 4 pin female 30 cm

## Description

This cable by Delock enables the power supply of a device equipped with a Molex 4 pin receptacle over one free Floppy 4 pin power connector on the power supply.

# **Technical details**

- Connectors:
  - 1 x Floppy 4 pin male >
  - 1 x Molex 4 pin female
- Voltage: 5 V + 12 V
- Cable gauge: 20 AWG
- Length without connectors: ca. 30 cm