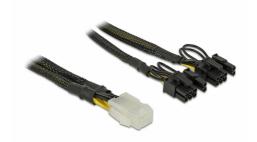

### **Description**

This power cable by Delock can be used for power supply of PCI Express cards, which have a high power consumption and have two 8 pin respectively 6 pin power connector e.g. graphic cards. By removing two pins, both 8 pin connectors can be changed into 6 pin PCIe connectors.

#### **Technical details**

- Connectors:
  - 1 x PCI Express female power supply 6 pin female >
  - 2 x PCI Express female power supply 8 pin (6+2) male
- Voltage: 12 V
- Cable gauge: 20 AWG
- With nylon braid
- · Length incl. connectors: ca. 30 cm