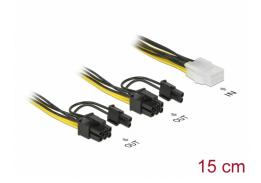

# Delock PCI Express power cable 6 pin female > 2 x 8 pin male 15 cm

#### Description

This power cable by Delock can be used for power supply of PCI Express cards, which have a high power consumption and have two 8 pin respectively 6 pin power connector e.g. graphic cards. By removing two pins, both 8 pin connectors can be changed into 6 pin PCIe connectors.

#### **Technical details**

Connectors:

1 x PCI Express female power supply 6 pin female > 2 x PCI Express female power supply 8 pin (6+2) male

Voltage: 12 V

• Cable gauge: 20 AWG

• Length incl. connectors: ca. 15 cm