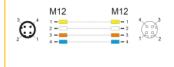

### **Technical details**

- Connectors:
  - 1 x M12 male 4 pin D-coded >
  - 1 x M12 female 4 pin D-coded
- · Pin assignment according to PROFINET standard
- · Suitable for drag chains
- SF/UTP
- Shielding: aluminium foil, transparent foil, tinned copper braiding
- Tinned copper conductors
- Cable gauge: 22 AWG
- Cable diameter: ca. 6.5 mm
- Cable jacket material: PUR (TPU)
- Max. number of bending cycles: 3,000,000
- · Smallest bending radius:
  - 32.50 mm with fixed installation
  - 48.75 mm with flexible installation
- Oil-resistant according to DIN EN 60811-2-1
- UV-resistant
- LS0H (halogen-free)
- · Flammability class: FT2