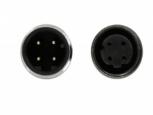

### **Technical details**

- Connectors:
  - 1 x M12 male 4 pin D-coded >
  - 1 x M12 female 4 pin D-coded
- · Pin assignment according to PROFINET standard
- · Suitable for drag chains
- SF/UTP
- Shielding: aluminium foil, transparent foil, tinned copper braiding
- Tinned copper conductors
- Cable gauge: 22 AWG
- Cable diameter: ca. 6.5 mm
- Cable jacket material: PUR (TPU)
- Max. number of bending cycles: 3,000,000
- · Smallest bending radius:
  - 32.50 mm with fixed installation
  - 48.75 mm with flexible installation
- Oil-resistant according to DIN EN 60811-2-1
- UV-resistant
- LS0H (halogen-free)
- · Flammability class: FT2

## Interface

| Connector 1: | 1 x M12 plug   |
|--------------|----------------|
| Connector 2: | 1 x M12 female |