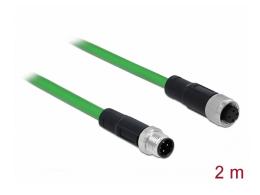

# Delock Network cable M12 4 pin D-coded male to female TPU 2 m

### **Technical details**

- Connectors:
  - 1 x M12 male 4 pin D-coded >
  - 1 x M12 female 4 pin D-coded
- · Pin assignment according to PROFINET standard
- · Suitable for drag chains
- SF/UTP
- Shielding: aluminium foil, transparent foil, tinned copper braiding
- Tinned copper conductors
- Cable gauge: 22 AWG
- Cable diameter: ca. 6.5 mm
- Cable jacket material: PUR (TPU)
- Max. number of bending cycles: 3,000,000
- · Smallest bending radius:
  - 32.50 mm with fixed installation
  - 48.75 mm with flexible installation
- Oil-resistant according to DIN EN 60811-2-1
- UV-resistant
- LS0H (halogen-free)
- · Flammability class: FT2

- Operating temperature: -40 °C ~ 70 °C
- Protection class: IP67
- Colour: green
- Length incl. connectors: ca. 2 m