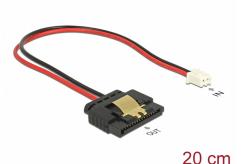

# Delock Cable Power 2 pin female > 1 x SATA 15 pin receptacle (5 V) metal clip 20 cm

#### Description

This cable by Delock enables the power supply of a device equipped with a SATA 15 pin receptacle over one free 2 pin power connector on the motherboard, as available e.g. on the Banana Pi. The metal clip on the SATA receptacle ensure that the cable reliably clicks into place.

# **Technical details**

- Connectors:
  - $1 \times 2 \text{ pin female} >$
  - 1 x SATA 15 pin receptacle
- Pitch: 2.50 mm
- Voltage: 5 V
- Cable gauge: 24 AWG
- Applicable e.g. with Banana Pi
- Length incl. connectors: ca. 20 cm