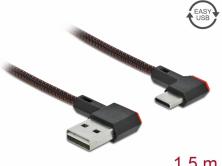

# Delock EASY-USB 2.0 Cable Type-A male to USB Type-C<sup>™</sup> male angled left / right 1.5 m black

#### Description

This cable by Delock with EASY-USB Type-A male and USB-C™ male can be plugged into the appropriated USB female port in both directions. Thus the male connector can be used both-sided which makes the plug in easier.

### **Technical details**

- Connectors: 1 x USB 2.0 Type-A reversible male > 1 x USB 2.0 Type-C male
- USB-A male port usable in both directions
- · With nylon braid
- Cable gauge: 28 AWG data line 24 AWG power line
- Cable diameter: ca. 3.5 mm
- · Contacts gold-plated
- Colour: black
- · Length incl. connectors: ca. 1.5 m