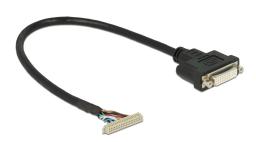

### **Description**

With this connection cable by Delock one DVI monitor can be operated on the Delock Mini PCIe module 95255 or 95256.

ca. 31 cm

#### **Technical details**

- · Connectors:
- 1 x 40 pin 1.25 mm (40 DP) pin header >
- 1 x DVI 24+5 female with nuts
- DVI-D (Single Link), VGA not wired
- Cable length incl. connector: ca. 31 cm

### Interface

| Connector 1: | 1 x 40 pin 1.25 mm (40 DP) pin header |
|--------------|---------------------------------------|
| Connector 2: | 1 x DVI 24+5 female with nuts         |