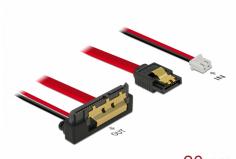

# Delock Cable SATA 6 Gb/s 7 pin receptacle + 2 pin power female > SATA 22 pin receptacle downwards angled (5 V) metal 20 cm

## **Description**

This cable by Delock enables the connection of a device with 22 pin SATA interface over a free SATA 7 pin port and a free 2 pin power interface of the motherboard, as available e.g. on the Banana Pi. The metal clips on the SATA receptacles ensure that the cable reliably clicks into place.

#### **Technical details**

- · Connectors:
  - 1 x SATA 6 Gb/s 7 pin receptacle + 1 x 2 pin power female >
  - 1 x SATA 6 Gb/s 22 pin receptacle downwards angled
- Pitch: 2.50 mm
- Data transfer rate up to 6 Gb/s
- Downwards compatible to SATA 1.5 Gb/s and 3 Gb/s
- Voltage: 5 V
- · Cable gauge:
  - 26 AWG data line
  - 20 AWG power line
- Applicable e.g. with Banana Pi
- Length incl. connectors: ca. 20 cm