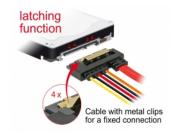

## **Description**

This cable by Delock enables the connection of a device with 22 pin SATA interface over a free SATA 7 pin port and a free 2 pin power interface of the motherboard, as available e.g. on the Banana Pi. The metal clips on the SATA receptacles ensure that the cable reliably clicks into place.