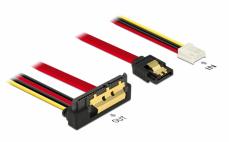

# Delock Cable SATA 6 Gb/s 7 pin receptacle + Floppy 4 pin power female > SATA 22 pin receptacle downwards angled metal 30 cm

#### **Technical details**

- Connectors:
  1 x SATA 6 Gb/s 7 pin receptacle + 1 x Floppy 4 pin power female >
  1 x SATA 6 Gb/s 22 pin receptacle downwards angled
- Data transfer rate up to 6 Gb/s
- Downwards compatible to SATA 1.5 Gb/s and 3 Gb/s
- Voltage: 5 V + 12 V
- Cable gauge:
  26 AWG data line
  20 AWG power line
- Length incl. connectors: ca. 30 cm