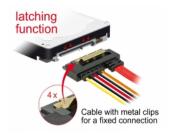

#### Description

This cable by Delock enables the connection of a device with 22 pin SATA interface over a free SATA 7 pin port and a free 4 pin Floppy power interface of the motherboard. The metal clips on the SATA receptacles ensure that the cable reliably clicks into place.