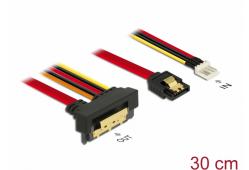

# Delock Cable SATA 6 Gb/s 7 pin receptacle + Floppy 4 pin power male > SATA 22 pin receptacle downwards angled metal 30 cm

## **Description**

This cable by Delock enables the connection of a device with 22 pin SATA interface over a free SATA 7 pin port and a free 4 pin Floppy power interface of the power supply. The metal clips on the SATA receptacles ensure that the cable reliably clicks into place.

### **Technical details**

- · Connectors:
  - 1 x SATA 6 Gb/s 7 pin receptacle + 1 x Floppy 4 pin power plug >
  - 1 x SATA 6 Gb/s 22 pin receptacle downwards angled
- Data transfer rate up to 6 Gb/s
- Downwards compatible to SATA 1.5 Gb/s and 3 Gb/s
- Voltage: 5 V + 12 V
- Cable gauge:
  - 26 AWG data line
  - 20 AWG power line
- · Length incl. connectors: ca. 30 cm