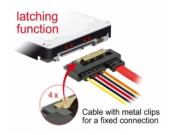

## **Description**

This cable by Delock enables the connection of a device with 22 pin SATA interface over a free SATA 7 pin port and a free 4 pin Floppy power interface of the power supply. The metal clips on the SATA receptacles ensure that the cable reliably clicks into place.