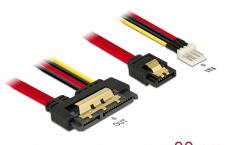

# Delock Cable SATA 6 Gb/s 7 pin receptacle + Floppy 4 pin power male > SATA 22 pin receptacle straight metal 30 cm

#### Description

This cable by Delock enables the connection of a device with 22 pin SATA interface over a free SATA 7 pin port and a free 4 pin Floppy power interface of the power supply. The metal clips on the SATA receptacles ensure that the cable reliably clicks into place.

#### **Technical details**

- Connectors:
  - 1 x SATA 6 Gb/s 7 pin receptacle + 1 x Floppy 4 pin power plug >
  - 1 x SATA 6 Gb/s 22 pin receptacle straight
- Data transfer rate up to 6 Gb/s
- Downwards compatible to SATA 1.5 Gb/s and 3 Gb/s
- Voltage: 5 V + 12 V
- Cable gauge:
  26 AWG data line
  20 AWG power line
- Length incl. connectors: ca. 30 cm