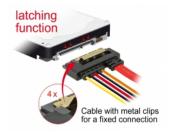

#### Description

This cable by Delock enables the connection of a device with 22 pin SATA interface over a free SATA 7 pin port and a free 4 pin Floppy power interface of the power supply. The metal clips on the SATA receptacles ensure that the cable reliably clicks into place.