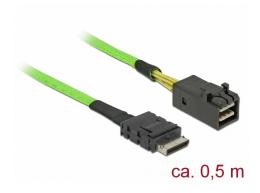

# Delock Cable OCuLink PCle SFF-8643 > SFF-8611 50 cm

# **Description**

This OCuLink cable by Delock can be used to connect internal devices, e.g. a backplane with OCuLink SFF-8611 connector to a controller with SFF-8643 connector.

#### **Technical details**

• Connectors:

host: 1 x SFF-8643 male

device: 1 x OCuLink SFF-8611 male

• Data transfer rate up to 32 Gbps

Cable gauge: 33 AWGCable length: ca. 50 cm

# Interface

| Connector 1: | 1 x OCuLink SFF-8611 male     |
|--------------|-------------------------------|
| Connector 2: | 1 x Mini SAS HD SFF-8643 male |