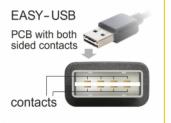

### Description

This cable by Delock with EASY-USB male can be plugged into the USB-A female port in both directions. Thus the male port can be used both-sided and make the plug in easily.

#### **Technical details**

- Connectors:
  - 1 x USB 2.0 Type-A reversible male angled up / down >
  - 1 x USB 2.0 Type-B male
- USB-A male port usable in both directions
- Cable gauge:
  - 28 AWG data line
  - 24 AWG power line
- Cable diameter: ca. 4.5 mm
- Gold-plated connectors
- Colour: black
- Length incl. connectors: ca. 0.5 m