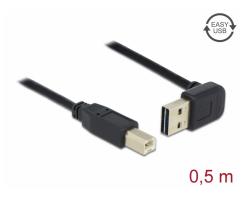

# Delock Cable EASY-USB 2.0 Type-A male angled up / down > USB 2.0 Type-B male 0,5 m

### Description

This cable by Delock with EASY-USB male can be plugged into the USB-A female port in both directions. Thus the male port can be used both-sided and make the plug in easily.

#### **Technical details**

- Connectors:
  - 1 x USB 2.0 Type-A reversible male angled up / down >
  - 1 x USB 2.0 Type-B male
- USB-A male port usable in both directions
- Cable gauge:
  - 28 AWG data line
  - 24 AWG power line
- Cable diameter: ca. 4.5 mm
- Gold-plated connectors
- Colour: black
- Length incl. connectors: ca. 0.5 m