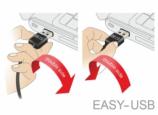

### Description

This cable by Delock with EASY-USB male can be plugged into the USB-A female port in both directions. Thus the male port can be used both-sided and make the plug in easily.