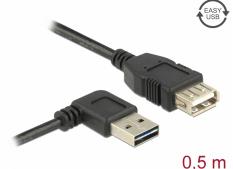

# **Delock Extension cable EASY-USB 2.0 Type-A male** angled left / right > USB 2.0 Type-A female 0,5 m

### **Technical details**

- Connectors: 1 x USB 2.0 Type-A reversible male angled left / right > 1 x USB 2.0 Type-A female
- USB-A male port usable in both directions
- Cable gauge: 28 AWG data line 24 AWG power line
- Cable diameter: ca. 4.5 mm
- · Gold-plated connectors
- Colour: black
- Length incl. connectors: ca. 0.5 m