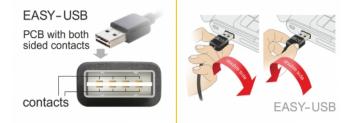

### Description

This cable by Delock with EASY-USB male can be plugged into the USB-A female port in both directions. Thus the male port can be used both-sided and make the plug in easily.

### **Technical details**

- Connectors: 1 x USB 2.0 Type-A reversible male angled left / right > 1 x USB 2.0 Type-A female
- USB-A male port usable in both directions
- Cable gauge: 28 AWG data line 24 AWG power line
- Cable diameter: ca. 4.5 mm
- · Gold-plated connectors
- Colour: black
- Length incl. connectors: ca. 0.5 m