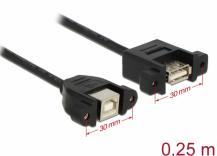

# Delock Cable USB 2.0 Type-B female panel-mount > USB 2.0 Type-A female panel-mount 25 cm

# **Technical details**

- Connectors: 1 x USB 2.0 Type-B female with screw nuts for installation > 1 x USB 2.0 Type-A female with screw nuts for installation
- Screw type: #4-40 UNC
- Mounting hole Type-B ca. 12 x 11 mm, screw hole pitch ca. 30 mm
- Mounting hole Type-A ca. 15 x 8 mm, screw hole pitch ca. 30 mm
- Data transfer rate up to 480 Mbps
- · Cable gauge: