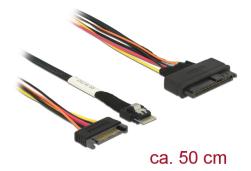

# Delock Cable Slim SAS SFF-8654 4i > SAS SFF-8639 50 cm

## **Technical details**

- Connectors:
  1 x Slim SAS SFF-8654 4i male
  1 x SATA 15 pin power plug >
  - 1 x U.2 SFF-8639 female
- Data transfer rate up to 32 Gbps
- Cable gauge: 32 AWG
- Cable length: ca. 50 cm