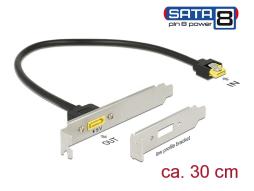

# Delock Slot bracket SATA 6 Gb/s receptacle internal > SATA male pin 8 power external 30 cm

## Description

With this slot bracket by Delock the SATA pin 8 power connector can be lead outside and e.g. a SATA DOM memory can be connected to the PC externally.

#### **Technical details**

- · Connectors:
- 1 x SATA 6 Gb/s receptacle >
- 1 x SATA 6 Gb/s plug pin 8 power with latchtype
- E.g. for SATA DOM memories (e.g. for Delock item 54776)
- Data transfer rate up to 6 Gb/s
- Downwards compatible to SATA 1.5 Gb/s and 3 Gb/s
- Voltage: 5 V
- · Cable gauge:
- 30 AWG data line
- 24 AWG power line
- · Cable diameter: ca. 5.8 mm
- · Length without connectors: ca. 30 cm

## Package content

- · Standard slot bracket
- · Low profile slot bracket for exchange