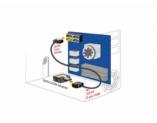

## **Description**

This cable by Delock allows the extension of a SATA connection and can be used to connect a SATA DOM memory module internally to a PC, e.g. in case the SATA port of the motherboard is located at an inaccessible place.

#### System requirements

· A free SATA pin 8 power plug on the motherboard