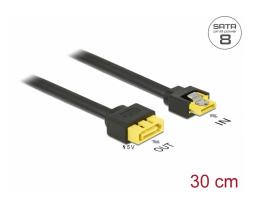

# Delock Extension cable SATA 6 Gb/s receptacle > SATA plug with pin 8 power support latchtype 30 cm

#### **Technical details**

- · Connectors:
- 1 x SATA 6 Gb/s receptacle >
- 1 x SATA 6 Gb/s plug with pin 8 power support latchtype
- E.g. for SATA DOM memories (e.g. for Delock item 54776)
- · Data transfer rate up to 6 Gb/s
- Downwards compatible to SATA 1.5 Gb/s and 3 Gb/s
- Voltage: 5 V
- · Cable gauge:
- 30 AWG data line
- 24 AWG power line
- · Cable diameter: ca. 5,8 mm
- · Length without connectors: ca. 30 cm