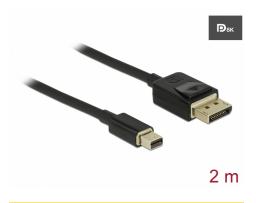

# Delock Mini DisplayPort to DisplayPort cable 8K 60 Hz 2 m DP 8K certified

## **Description**

This certified DisplayPort cable by Delock is used to connect devices with a DisplayPort interface, such as monitors, beamers or televisions, to a PC or laptop with a mini DisplayPort interface. Supporting a maximum bandwidth of 32.4 Gb/s, content can be displayed in 8K Ultra HD (7680 x 4320 @ 60 Hz) resp. 5K (5120 x 2880 @ 120 Hz) and 4K Ultra HD (3840 x 2160 @ 240 Hz) resolution. The high-quality, triple-shielded cable also significantly improves the quality of audio transmissions with a sampling rate of up to 1536 kHz.

#### **Technical details**

- Connectors:
  - 1 x mini DisplayPort 20 pin male >
  - 1 x DisplayPort 20 pin male
- DisplayPort 1.4 specification
- Downwards compatible to DisplayPort 1.3, 1.2 and 1.1
- DisplayPort® DP 8K certified cable
- Pin 20 not connected
- Cable gauge: 34 AWG
- Cable diameter: ca. 4.5 mm
- Copper conductor
- Triple shielded cable
- · Contacts gold-plated
- Transmission of audio and video signals
- Data transfer rate up to 32.4 Gb/s
- Resolution up to:

#### Interface

Connector 1: 1 x mini DisplayPort male

Connector 2: 1 x DisplayPort male