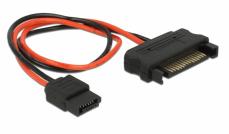

# Description

This cable by Delock enables the power supply of a device with a Slim SATA 6 pin power connector, such as a DVD drive, over a free SATA 15 pin power connector of the power supply.

20 cm