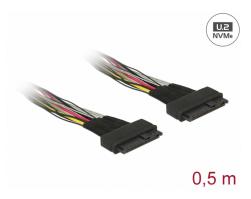

# Delock Cable U.2 SFF-8639 female > U.2 SFF-8639 female 50 cm

## **Description**

The cable by Delock is used to connect e.g. an SSD with U.2 interface to a PCle NVMe adapter with U.2 SFF-8639 port.

### **Technical details**

- Connectors:
  - 1 x U.2 SFF-8639 female >
  - 1 x U.2 SFF-8639 female
- Data transfer rate up to 32 Gbps
- Cable gauge:
  - 30 AWG data line
  - 18 + 24 + 26 AWG power line
- Supports NVM Express (NVMe)
- Length without connectors: ca. 50 cm