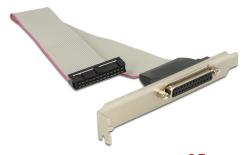

## Description

This Delock slot bracket can be installed into a free slot of your PC and enables you to use an internal parallel port. This can be lead out to connect an external device with parallel port. The 26 pin on the pin header is open so that you can connect this cable to motherboard with 26 pin, e.g. Fujitsu.

#### **Technical details**

• Connector:

external: 1 x Parallel DB25 female

internal: 1 x 25 pin Parallel pin header female (26 pin open)

• Assignment: 1:1

· Slot bracket for installation into a PC slot

• Cable length: ca. 25 cm