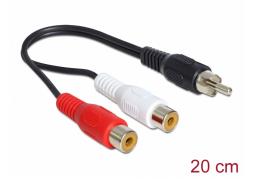

# Delock Cable RCA 2 x female > RCA 1 x male 0,2 m

#### **Description**

This Delock RCA cable converts your RCA stereo connection into a mono RCA connection.

#### **Technical details**

• Connector:

2 x stereo RCA female jack (red / white) > 1 x mono RCA male plug

• Cable length: ca. 0,2 m

· Colour cable: black

#### Package content

• Cable 2 x RCA female > 1 x RCA male