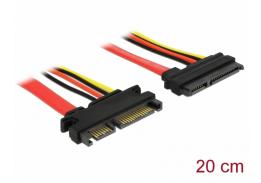

# Delock Extension cable SATA 6 Gb/s 22 pin plug > SATA 22 pin receptacle (5 V + 12 V) 20 cm

#### **Technical details**

Connector:

SATA 6 Gb/s 22 pin (7 pin data + 15 pin power) plug > SATA 6 Gb/s 22 pin (7 pin data + 15 pin power) receptacle

- Version with 4 power wires (yellow = 12 V, black = GND, red = 5 V)
- Data transfer rate up to 6 Gb/s
- Downwards compatible to SATA 1.5 Gb/s and 3 Gb/s
- · Cable gauge:
  - 26 AWG data line
  - 18 AWG power line
- Length without connector: ca. 20 cm