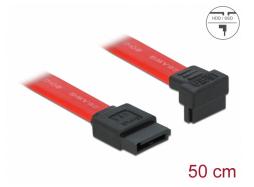

# Delock SATA 3 Gb/s Cable straight to downwards angled 50 cm red

## **Technical details**

- Connectors:
  - 1 x SATA 3 Gb/s 7 pin receptacle straight >
  - 1 x SATA 3 Gb/s 7 pin receptacle downwards angled
- Data transfer rate up to 3 Gb/s
- Downwards compatible to SATA 1.5 Gb/s
- Cable gauge: 26 AWG
- Colour: red
- Length without connectors: ca. 50 cm