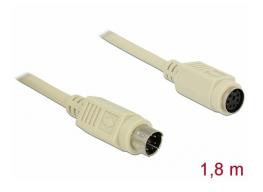

# Delock Extension Cable PS/2 male > PS/2 female 1.8 m

## **Description**

This Delock PS/2 extension cable can be used e.g. to extend your mouse or keyboard connection. Further you can use this cable to extend the connection of the Navilock GNSS receiver with MD6 connector.

#### **Technical details**

Connector: PS/2 (Mini-DIN) 6 pin male > PS/2 (Mini-DIN) 6 pin female

• Colour: grey

• Cable length: 1.8 m