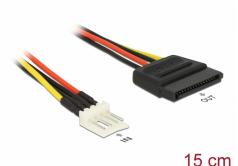

# Delock Power Cable SATA 15 pin receptacle > 4 pin floppy male 15 cm

### Description

This power cable by Delock can be connected to a 4 pin floppy power connector of a power supply unit and enables the power supply of a drive with SATA 15 pin interface.

#### **Technical details**

- Connector: 15 pin SATA power connector receptacle > 4 pin floppy male
- Cable gauge: 20 AWG
- Length: ca. 15 cm (incl. connector)