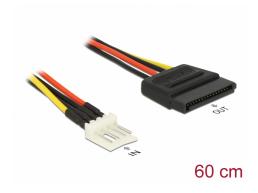

# Delock Power Cable SATA 15 pin receptacle > 4 pin floppy male 60 cm

## Description

This power cable by Delock can be connected to a 4 pin floppy power connector of a power supply unit and enables the power supply of a drive with SATA 15 pin interface.

#### **Technical details**

- Connector: 15 pin SATA power connector receptacle > 4 pin floppy male
- Cable gauge: 20 AWG
- Length: ca. 60 cm (incl. connector)