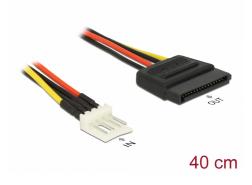

# Delock Power Cable SATA 15 pin receptacle > 4 pin floppy male 40 cm

# Description

This power cable by Delock can be connected to a 4 pin floppy power connector of a power supply unit and enables the power supply of a drive with SATA 15 pin interface.

# **Technical details**

- Connector: 15 pin SATA power connector receptacle > 4 pin floppy male
- Cable gauge: 20 AWG
- Length: ca. 40 cm (incl. connector)