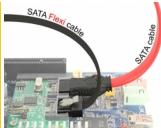

### Description

The Delock SATA FLEXI cables were specifically designed to be used in tight spaces in chassis. They are ultra-flexible and can be bent or kinked as required, even knots are possible. Another advantage is the extreme durability that prevents breakage or material weakness of the cables. By using the SATA FLEXI cables, angled connectors are no longer necessary; the connectors can be easily bent in every desired direction. The short connectors provide more flexibility in tight spaces and are practical to use, and the metal clips ensure that the cables reliably click into place. The cables support data transfer rates of up to 6 Gb/s and are downwards compatible to previous SATA versions.