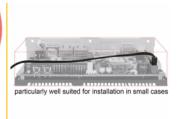

### Description

The Delock SATA FLEXI cables were specifically designed to be used in tight spaces in chassis. They are ultra-flexible and can be bent or kinked as required, even knots are possible. Another advantage is the extreme durability that prevents breakage or material weakness of the cables. By using the SATA FLEXI cables, angled connectors are no longer necessary; the connectors can be easily bent in every desired direction. The short connectors provide more flexibility in tight spaces and are practical to use, and the metal clips ensure that the cables reliably click into place. The cables support data transfer rates of up to 6 Gb/s and are downwards compatible to previous SATA versions.