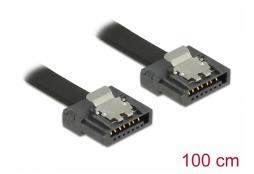

#### **Technical details**

- Connectors:
  - 1 x SATA 6 Gb/s 7 pin receptacle straight >
  - 1 x SATA 6 Gb/s 7 pin receptacle straight
- · With metal clips
- Data transfer rate up to 6 Gb/s
- Downwards compatible to SATA 1.5 Gb/s and 3 Gb/s
- Cable gauge: 28 AWG
- Colour: black
- Length incl. connectors: ca. 100 cm