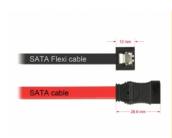

### Description

The Delock SATA FLEXI cables were specifically designed to be used in tight spaces in chassis. They are ultra-flexible and can be bent or kinked as required, even knots are possible. Another advantage is the extreme durability that prevents breakage or material weakness of the cables. By using the SATA FLEXI cables, angled connectors are no longer necessary; the connectors can be easily bent in every desired direction. The short connectors provide more flexibility in tight spaces and are practical to use, and the metal clips ensure that the cables reliably click into place. The cables support data transfer rates of up to 6 Gb/s and are downwards compatible to previous SATA versions.