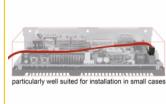

### Description

The Delock SATA FLEXI cables were specifically designed to be used in tight spaces in chassis. They are ultra-flexible and can be bent or kinked as required, even knots are possible. Another advantage is the extreme durability that prevents breakage or material weakness of the cables. By using the SATA FLEXI cables, angled connectors are no longer necessary; the connectors can be easily bent in every desired direction. The short connectors provide more flexibility in tight spaces and are practical to use, and the metal clips ensure that the cables reliably click into place. The cables support data transfer rates of up to 6 Gb/s and are downwards compatible to previous SATA versions.