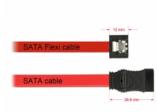

### Description

The Delock SATA FLEXI cables were specifically designed to be used in tight spaces in chassis. They are ultra-flexible and can be bent or kinked as required, even knots are possible. Another advantage is the extreme durability that prevents breakage or material weakness of the cables. By using the SATA FLEXI cables, angled connectors are no longer necessary; the connectors can be easily bent in every desired direction. The short connectors provide more flexibility in tight spaces and are practical to use, and the metal clips ensure that the cables reliably click into place. The cables support data transfer rates of up to 6 Gb/s and are downwards compatible to previous SATA versions.