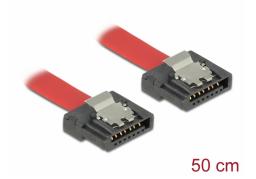

## Delock SATA 6 Gb/s Cable 50 cm red FLEXI

#### **Technical details**

- Connectors:
  - 1 x SATA 6 Gb/s 7 pin receptacle straight >
  - 1 x SATA 6 Gb/s 7 pin receptacle straight
- · With metal clips
- Data transfer rate up to 6 Gb/s
- Downwards compatible to SATA 1.5 Gb/s and 3 Gb/s
- Cable gauge: 28 AWG
- Colour: red
- Length incl. connectors: ca. 50 cm