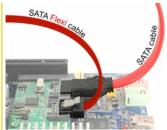

### Description

The Delock SATA FLEXI cables were specifically designed to be used in tight spaces in chassis. They are ultra-flexible and can be bent or kinked as required, even knots are possible. Another advantage is the extreme durability that prevents breakage or material weakness of the cables. By using the SATA FLEXI cables, angled connectors are no longer necessary; the connectors can be easily bent in every desired direction. The short connectors provide more flexibility in tight spaces and are practical to use, and the metal clips ensure that the cables reliably click into place. The cables support data transfer rates of up to 6 Gb/s and are downwards compatible to previous SATA versions.