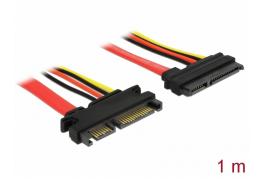

# Delock Extension cable SATA 6 Gb/s 22 pin plug > SATA 22 pin receptacle (5 V + 12 V) 100 cm

#### **Technical details**

Connector:

SATA 6 Gb/s 22 pin (7 pin data + 15 pin power) plug > SATA 6 Gb/s 22 pin (7 pin data + 15 pin power) receptacle

- Version with 4 power wires (yellow = 12 V, black = GND, red = 5 V)
- Data transfer rate up to 6 Gb/s
- Downwards compatible to SATA 1.5 Gb/s and 3 Gb/s
- · Cable gauge:

26 AWG data line

18 AWG power line

• Length without connector: ca. 100 cm