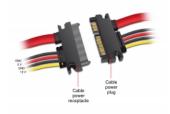

## **Technical details**

- Connector: SATA 6 Gb/s 22 pin (7 pin data + 15 pin power) plug > SATA 6 Gb/s 22 pin (7 pin data + 15 pin power) receptacle
- Version with 4 power wires (yellow = 12 V, black = GND, red = 5 V)
- Data transfer rate up to 6 Gb/s
- Downwards compatible to SATA 1.5 Gb/s and 3 Gb/s
- Cable gauge: 26 AWG data line
  - 18 AWG power line
- Length without connector: ca. 10 cm