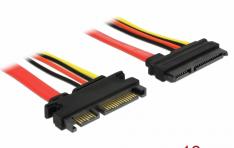

# Delock Extension cable SATA 6 Gb/s 22 pin plug > SATA 22 pin receptacle (5 V + 12 V) 10 cm

## Description

This SATA extension cable by Delock enables the extension of a SATA data and power interface and can be used to connect different devices with a 22 pin SATA connector.

10 cm

## **Technical details**

- Connector: SATA 6 Gb/s 22 pin (7 pin data + 15 pin power) plug > SATA 6 Gb/s 22 pin (7 pin data + 15 pin power) receptacle
- Version with 4 power wires (yellow = 12 V, black = GND, red = 5 V)
- Data transfer rate up to 6 Gb/s
- Downwards compatible to SATA 1.5 Gb/s and 3 Gb/s
- Cable gauge: 26 AWG data line
  - 18 AWG power line
- Length without connector: ca. 10 cm