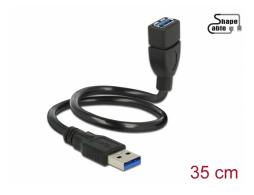

# Delock Cable USB 3.0 Type-A male > USB 3.0 Type-A female ShapeCable 0.35 m

#### **Technical details**

- Connectors:
  - 1 x USB 3.0 Type-A male >
  - 1 x USB 3.0 Type-A female
- ShapeCable: integrated, shapeable wire
- Cable gauge:
  - 28 AWG data line
  - 24 AWG power line
- Cable diameter: ca. 6.5 mm
- · Colour: black
- Length incl. connectors: ca. 0.35 m