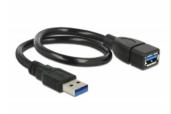

# Delock Cable USB 3.0 Type-A male > USB 3.0 Type-A female ShapeCable 0.35 m

#### **Technical details**

- Connectors:
  - 1 x USB 3.0 Type-A male >
  - 1 x USB 3.0 Type-A female
- ShapeCable: integrated, shapeable wire
- Cable gauge:
  - 28 AWG data line
  - 24 AWG power line
- Cable diameter: ca. 6.5 mm
- · Colour: black
- Length incl. connectors: ca. 0.35 m