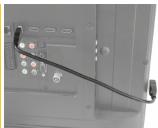

### Description

This cable by Delock can be used to extend a USB connection and to connect various devices. Due to an integrated wire the ShapeCable can be bent into any form and retains its shape.