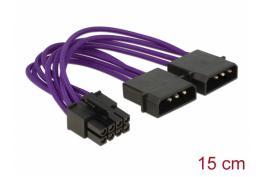

# Delock Power Cable 8 pin EPS > 2 x 4 pin textile shielding purple

## **Description**

This Delock power cable enables you to connect your mainboard with 8 pin EPS interface to a power supply with 4 pin connector. If the power consumption of the mainboard is very high you need to connect both 4 pin plugs to the power supply.

#### **Technical details**

• Connector: 8 pin EPS > 2 x 4 pin

• Cable gauge: 18 AWG

• Inner conductor: tinned copper

Voltage: 12 V

• Cable with textile shielding for protection of the cable

• Colour:

Cable purple
Connector: black
• Length: ca. 15 cm