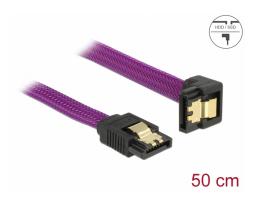

# Delock SATA 6 Gb/s Cable straight to downwards angled 50 cm violet

### **Description**

This SATA cable by Delock enables the internal connection of various SATA devices, e.g. HDDs, controller cards or Flash memories. It complies with the latest standard and provides a data transfer rate of up to 6 Gb/s. It is downwards compatible to the previous SATA versions, but can then only reach the respective transfer speed. When connecting this cable to a HDD the cable will be lead downwards. The metal clips on the connectors ensure that the cable reliably clicks into place.

#### **Technical details**

- Connectors:
  - 1 x SATA 6 Gb/s 7 pin receptacle straight >
  - 1 x SATA 6 Gb/s 7 pin receptacle downwards angled
- · With nylon braid
- · With gold coloured metal clips
- Data transfer rate up to 6 Gb/s
- Downwards compatible to SATA 1.5 Gb/s and 3 Gb/s
- Cable gauge: 26 AWG
- · Colour: violet
- Length without connectors: ca. 50 cm