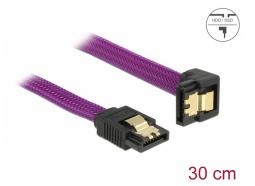

# Delock SATA 6 Gb/s Cable straight to downwards angled 30 cm violet

#### Description

This SATA cable by Delock enables the internal connection of various SATA devices, e.g. HDDs, controller cards or Flash memories. It complies with the latest standard and provides a data transfer rate of up to 6 Gb/s. It is downwards compatible to the previous SATA versions, but can then only reach the respective transfer speed. When connecting this cable to a HDD the cable will be lead downwards. The metal clips on the connectors ensure that the cable reliably clicks into place.

### **Technical details**

- Connectors:
  1 x SATA 6 Gb/s 7 pin receptacle straight >
  - 1 x SATA 6 Gb/s 7 pin receptacle downwards angled
- With nylon braid
- With gold coloured metal clips
- Data transfer rate up to 6 Gb/s
- Downwards compatible to SATA 1.5 Gb/s and 3 Gb/s
- Cable gauge: 26 AWG
- Colour: violet
- Length without connectors: ca. 30 cm