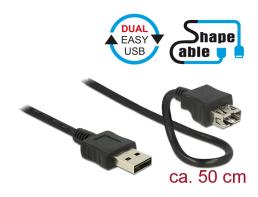

# Delock Cable EASY-USB 2.0 Type-A male > EASY-USB 2.0 Type-A female ShapeCable 0.5 m

### **Description**

This cable by Delock, with EASY-USB male and female connectors, can be plugged in both directions into a USB-A female port. In addition a USB plug can be inserted in both directions to the EASY-USB A female port. Because of a built-in wire the ShapeCable can be bent into any form and then maintains its shape.

#### **Technical details**

• Connector:

USB 2.0 Type-A reversible male > USB 2.0 Type-A reversible female

- USB-A male and female port usable in both directions
- ShapeCable: Integrated, shapeable wire

• Cable diameter: ca. 4.8 mm