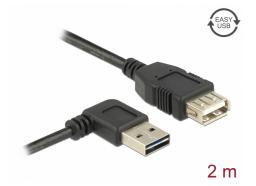

# Delock Extension cable EASY-USB 2.0 Type-A male angled left / right > USB 2.0 Type-A female 2 m

### Description

This cable by Delock with EASY-USB male can be plugged into the USB-A female port in both directions. Thus the male port can be used both-sided and make the plug in easily.

Item no. 83552

### **Technical details**

- Connectors:
  1 x USB 2.0 Type-A reversible male angled left / right >
  1 x USB 2.0 Type-A female
- USB-A male port usable in both directions
- Cable gauge:
  28 AWG data line
  24 AWG power line
- Cable diameter: ca. 4.5 mm
- Gold-plated connectors
- Colour: black
- Length incl. connectors: ca. 2 m