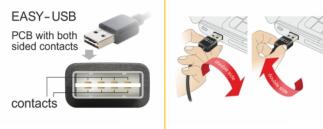

### Description

This cable by Delock with EASY-USB male can be plugged into the USB-A female port in both directions. Thus the male port can be used both-sided and make the plug in easily.

Item no. 83552

### **Technical details**

- Connectors:
  1 x USB 2.0 Type-A reversible male angled left / right >
  1 x USB 2.0 Type-A female
- USB-A male port usable in both directions
- Cable gauge:
  28 AWG data line
  24 AWG power line
- Cable diameter: ca. 4.5 mm
- Gold-plated connectors
- Colour: black
- Length incl. connectors: ca. 2 m