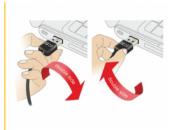

## **Description**

This cable by Delock with EASY-USB male can be plugged into the USB-A female port in both directions. Thus the male port can be used both-sided and make the plug in easily.