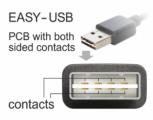

## **Description**

This cable by Delock with EASY-USB male can be plugged into the USB-A female port in both directions. Thus the male port can be used both-sided and make the plug in easily.

#### **Technical details**

- Connectors:
  - 1 x USB 2.0 Type-A reversible male angled left / right >
  - 1 x USB 2.0 Type-A female
- USB-A male port usable in both directions
- Cable gauge:
  - 28 AWG data line
  - 24 AWG power line
- Cable diameter: ca. 4.5 mm
- Gold-plated connectors
- Colour: black
- Length incl. connectors: ca. 1 m