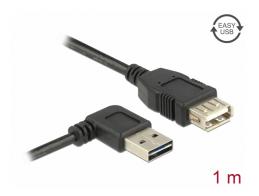

# Delock Extension cable EASY-USB 2.0 Type-A male angled left / right > USB 2.0 Type-A female 1 m

## **Description**

This cable by Delock with EASY-USB male can be plugged into the USB-A female port in both directions. Thus the male port can be used both-sided and make the plug in easily.

#### **Technical details**

- Connectors:
  - 1 x USB 2.0 Type-A reversible male angled left / right >
  - 1 x USB 2.0 Type-A female
- USB-A male port usable in both directions
- Cable gauge:
  - 28 AWG data line
  - 24 AWG power line
- Cable diameter: ca. 4.5 mm
- Gold-plated connectors
- Colour: black
- Length incl. connectors: ca. 1 m